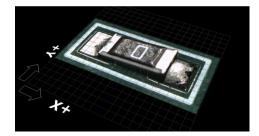

## MIRTEC

Ultra High Resolution 2D Image

- \*\*\*

3D Shape Image - Lifted Device

Advanced 2D/3D Image Processing

- Five Camera 2D/3D In-Line AOI System
- Exclusive FIFTEEN MEGA PIXEL ISIS® Vision System
- Advanced Six Phase Color Lighting Technology
- 10 Micron / Pixel Precision Telecentric Compound Lens Design
- Integrated Ten Mega Pixel SIDE VIEWER® Camera System
- Precision Linear Drive Motor System
- Extremely Simple Programming and Operation

- Exclusive OMNI-VISION® 2D/3D Inspection Technology
- Advanced Digital Multi-Frequency Quad Moiré Design
- Superior Lifted Lead Detection for Gull Wing Devices
- True Co-Planarity Inspection of Chips, BGAs and Other Height Sensitive Devices