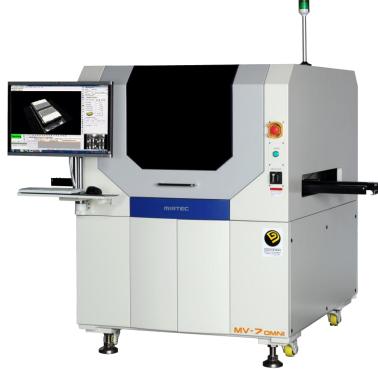

## MV-7 OMNI 2D/3D Series

## MIRTEC

Ultra High Resolution 2D Image

- \*\*\*

3D Shape Image - Lifted Device

Advanced 2D/3D Image Processing

- Five Camera 2D/3D In-Line AOI System
- Exclusive FIFTEEN MEGA PIXEL ISIS® Vision System
- Advanced Six Phase Color Lighting Technology
- 10 Micron / Pixel Precision Telecentric Compound Lens Design
- Integrated Ten Mega Pixel SIDE VIEWER® Camera System
- Precision Linear Drive Motor System
- Extremely Simple Programming and Operation