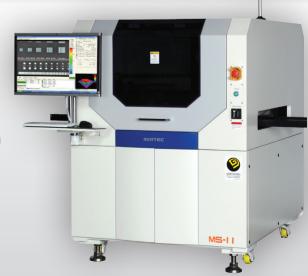

## ADVANCED TECHNOLOGY

- MS-11 High-Speed In-Line SPI System
- ▶ Dual Projection Moiré 3D Image Processing
- Exclusive Fifteen Mega Pixel ISIS Vision System
- ▶ Precision 10um Telecentric Compound Lens
- ► Superior Solder Profile Characterization
- ► Extremely Simple Programming and Operation
- ▶ "World Class" Global Customer Support