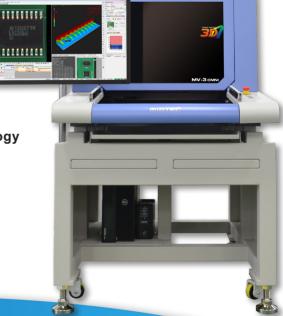

- ► OMNI-VISION® 12 Projection Digital 3D Moiré Technology
- ► Exclusive 25 Mega Pixel CoaXPress Camera System
- ▶ 10 um Telecentric Compound Lens Design
- ► Eight Phase COLOR Lighting System
- ▶ 18 Meg Pixel SIDE-VIEWER® Camera System
- ► Programmable Z-Axis Multi-Focus System
- ► INTELLI-PRO® Automatic Programming Software
- Multi-Functional AOI-SPI Fusion Technology