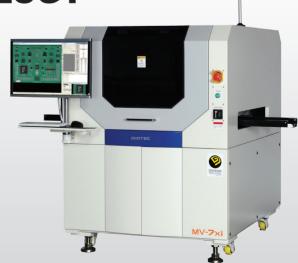

## **ADVANCED TECHNOLOGY**

- ► MV-7xi Five Camera In-Line AOI System
- ► Exclusive 10 Mega Pixel ISIS Vision System
- ► Precision Telecentric Compound Lens Design
- ► Integrated Intelli-Scan Laser Inspection System
- ► Extremely Simple Programming and Operation
- Unsurpassed Defect Detection
- "World Class" Global Customer Support