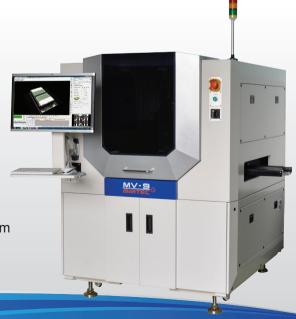

## OMNI-VISION® 2D/3D Inspection Technology

- ► Digital Multi-Frequency Quad Moiré
- ▶ 15 Mega Pixel Camera Technology
- ▶ 10 um/pixel Telecentric Compound Lens
- ▶ 10 Mega Pixel SIDE-VIEWER® Camera System
- Six Phase Color Lighting System
- ► Precision Linear Drive Motor System