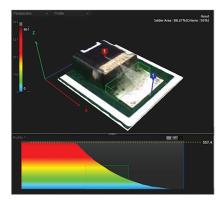

- OMNI-VISION<sup>®</sup> 3D Inspection Technology
- 15 Mega Pixel CoaXPress Camera Technology
- 10 um Telecentric Compound Lens Design
- 10 Mega Pixel SIDE-VIEWER<sup>®</sup> Camera System
- Eight Phase COLOR Lighting System
- Full 3D Co-Planarity and Solder Fillet Inspection Capability