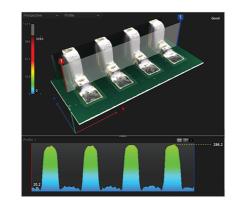

- OMNI-VISION<sup>®</sup> 3D Inspection Technology
- 15 Mega Pixel CoaXPress Camera Technology
- 10 um Telecentric Compound Lens Design
- 10 Mega Pixel SIDE-VIEWER<sup>®</sup> Camera System
- Eight Phase COLOR Lighting System
- Full 3D Co-Planarity and Solder Fillet Inspection Capability