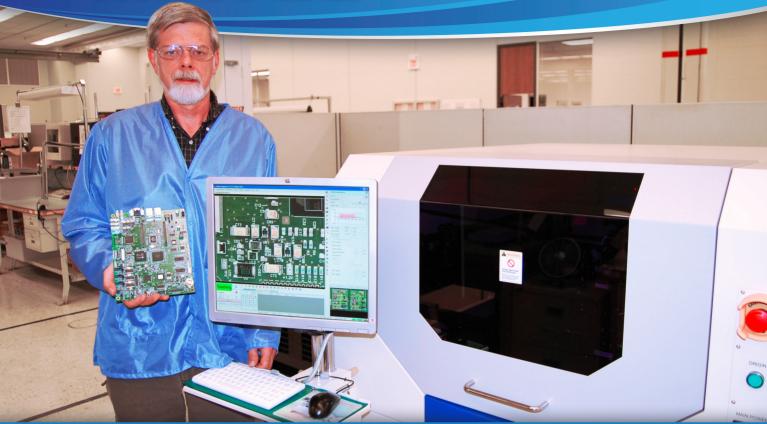

"Epic Technologies' Ohio Valley Operation is a High Mix, Medium Volume EMS Facility. This environment requires an AOI solution that will program fast, inspect fast, and provide superior fault detection for both our Thru-hole and SMT assemblies. After an in-depth evaluation of the top AOI vendors, we selected MIRTEC as the one system that would meet all of our demanding requirements."

Don Elsbernd, Test Engineer at EPIC Technologies, LLC