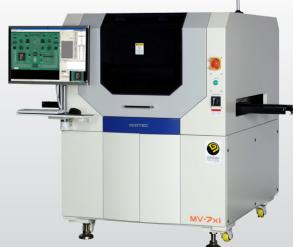

## **ADVANCED TECHNOLOGY**

- MV-7xi Five Camera In-Line AOI System
- Exclusive 10 Mega Pixel ISIS Vision System
- Precision Telecentric Compound Lens Design
- Integrated Intelli-Scan Laser Inspection System
- Extremely Simple Programming and Operation
- Unsurpassed Defect Detection
- "World Class" Global Customer Support